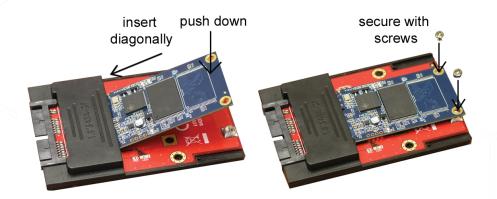

### Installation

- 1. Slide your mSATA SSD into the adapter.
- 2. Install the adapter and card into the mounting bracket as shown.
- 3. Completed assembly is suitable for mounting the same way as
- a 2.5" hard disk, including connector position and mounting taps.